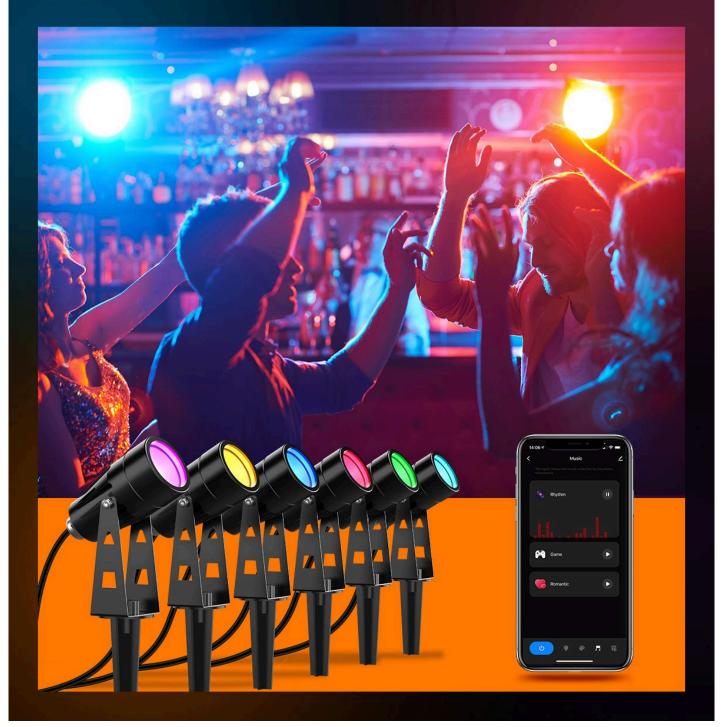

## Music & Mic Sync

In addition to the convenience and energy efficiency of smart landscape lighting, it also offers homeowners a great way to add beauty to their outdoor spaces. With the right selection of lights, homeowners can create stunning displays that are sure to impress. In conclusion, smart landscape lighting is an excellent way to enhance outdoor living spaces. It's user-friendly, energy-efficient, and can be used to create beautiful lighting displays. <u>Lumary</u> <u>smart landscape lights</u> are an excellent choice for homeowners looking to upgrade their outdoor spaces.