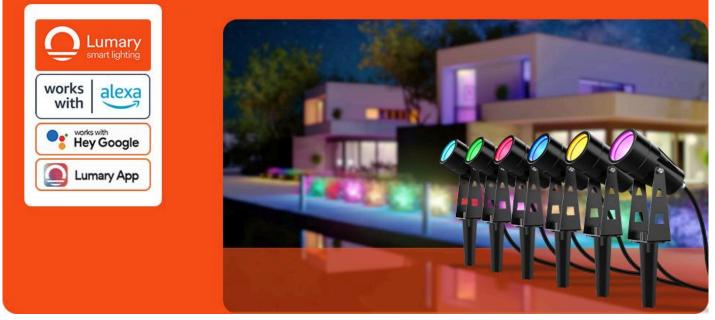

<u>Smart landscape lighting</u> systems are designed to be both user-friendly and energy-efficient. They typically come with a switch control, allowing users to easily adjust the brightness and color of their lights. This allows homeowners to customize their lighting according to their preferences and needs, such as creating a pleasant atmosphere for outdoor gatherings or providing additional security for the home.

One of the leading providers of smart landscape lighting is Lumary. Their smart landscape lights come in a variety of styles and colors and are designed to be durable and weather-resistant. They are also easy to install, requiring minimal wiring and no need for a dedicated power source.

Lumary's smart landscape lights also come with a variety of features, such as the ability to set schedules, adjust brightness levels, and even control the color of the lights. This allows users to customize their outdoor spaces with the touch of a button.