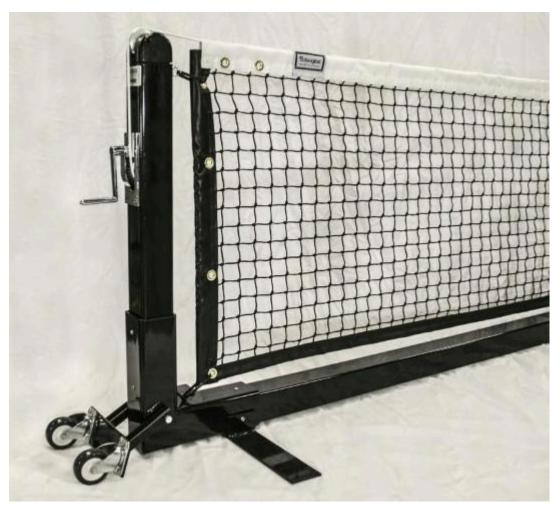

## Game On Anywhere - Portable Pickleball Net System For Ultimate Play

Elevate your pickleball experience with our <u>portable pickleball net</u> system - a game-changer for on-the-go play! This 22-foot portable net is designed for quick setup and durability, making it perfect for parks, driveways, or any flat surface. Crafted with precision, it ensures a regulation-height net for an authentic pickleball experience. The compact design and easy assembly make it a must-have for players of all levels. Take the game wherever you go, set up in minutes, and enjoy endless pickleball fun with our portable net system.