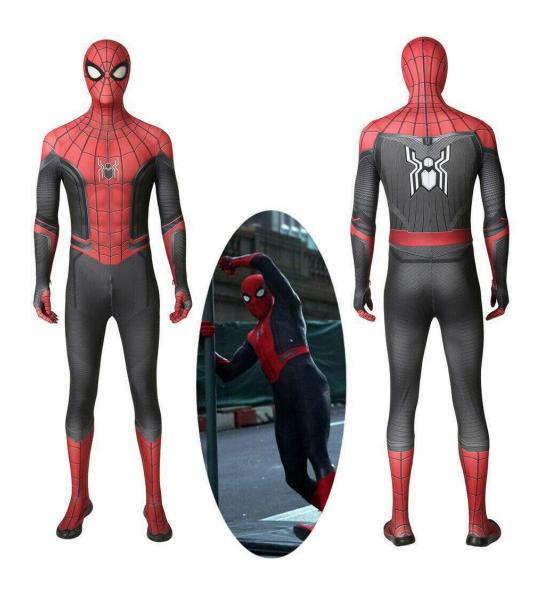

019 halloween

## A brief note on Spiderman's power

Spider-Man has fascinating functions and also potential calibre. His elevation measures regarding 5 ft. 10 in and considers 165lbs. He has got a glossy brown hair with shimmering hazel eyes. cosplay costumes store has superhuman strength, reflexes and balance. He has obtained a capability to stick with the surface areas with even more persistence. He has also got a subconscious feeling which can notice the danger immediately. Spiderman was actually a common male till he got bit by the usual residence spider which was irradiated. The bite of achaearanea tepidariorum was mutated by radiation of a certain frequency. The complex mutagenic enzymes in the blood of altered spider triggered the mutagenic modifications inside the parker's body.



Hereafter incident parker's metabolic efficiency has actually altered general with an extreme variant that additionally included the make-up of the skeletal system, tissues as well as nervous system. Spiderman muscular tissues have actually attained a capacity that he can lift concerning 10 bunches. His reflexes were increased as much as factor 15. If he is much away, he can quickly dodge bullets also. His arm or legs, ligaments as well as muscles have gotten much flexibility. He has actually likewise gotten a brand-new capacity of the style in fighting which comprises of agility, toughness and additionally balance.

Spiderman's tools

The weapon of spiderman includes twin gadgets which he has endured the wrist. These devices are able to shoot the slim hairs of internet fluid that is spe