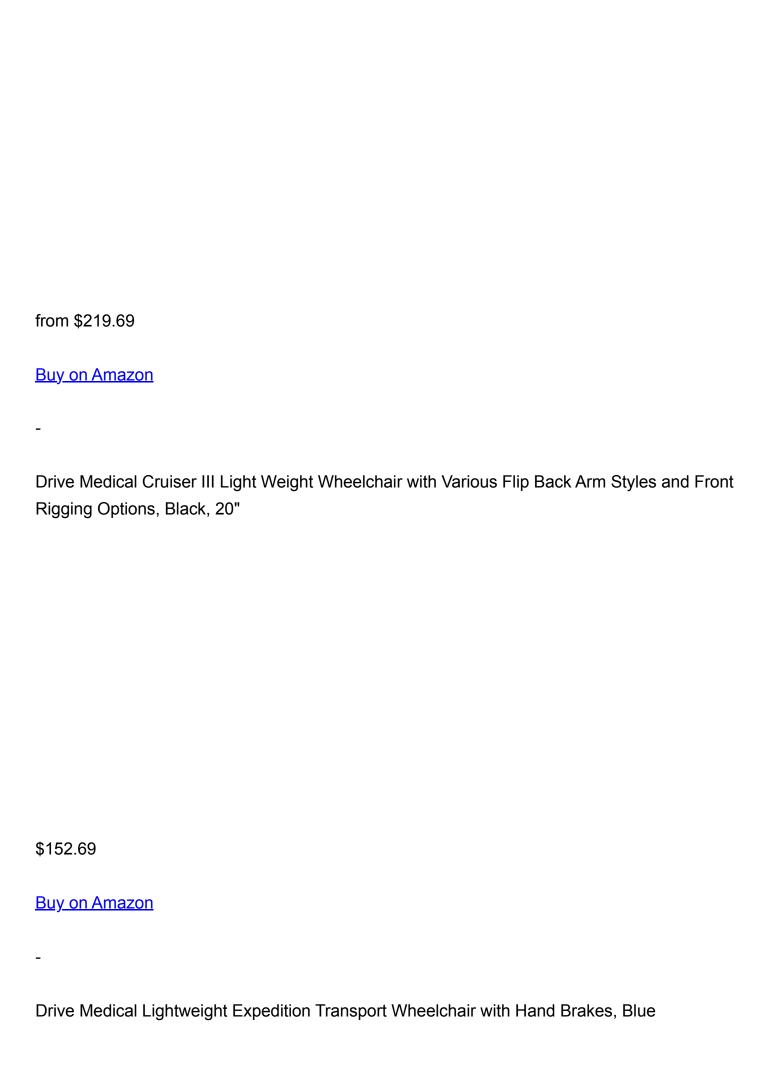

Drive Medical Cruiser III Light Weight Wheelchair with Various Flip Back Arm Styles and Front Rigging Options, Black, 20"

Drive Medical Lightweight Expedition Transport Wheelchair with Hand Brakes, Blue