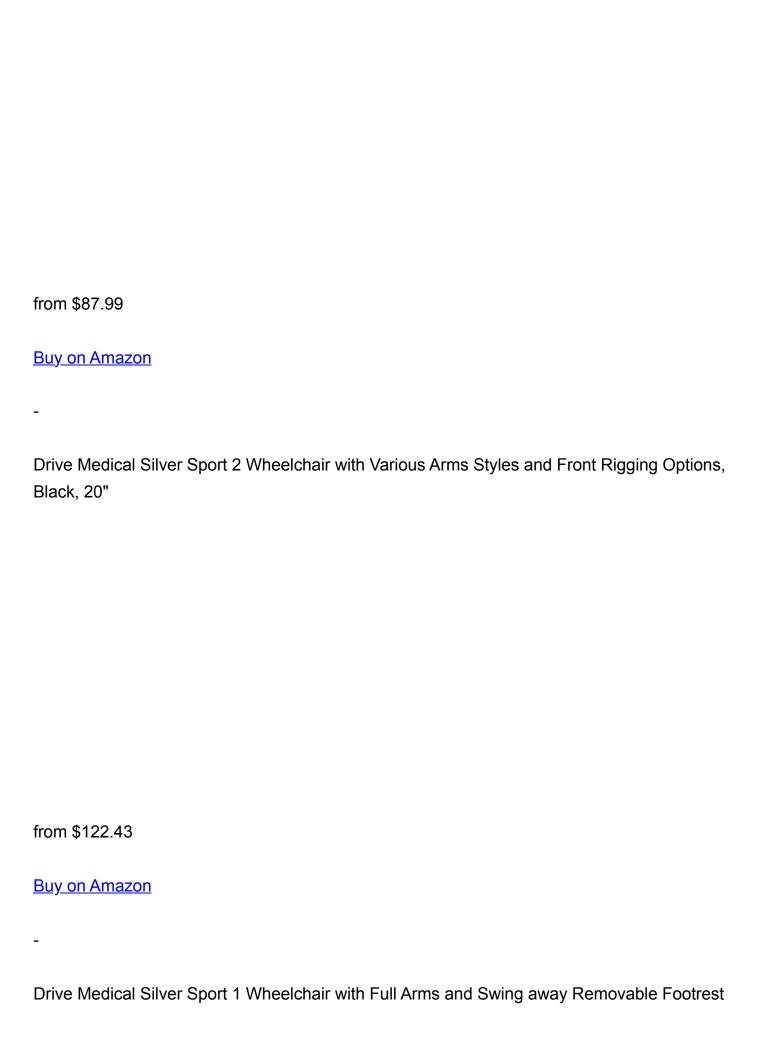

Drive Medical Silver Sport 2 Wheelchair with Various Arms Styles and Front Rigging Options, Black, 20"

Drive Medical Silver Sport 1 Wheelchair with Full Arms and Swing away Removable Footrest

\$135.69 from \$219.69 \$152.69 from \$87.99 from \$122.43 from \$119.90