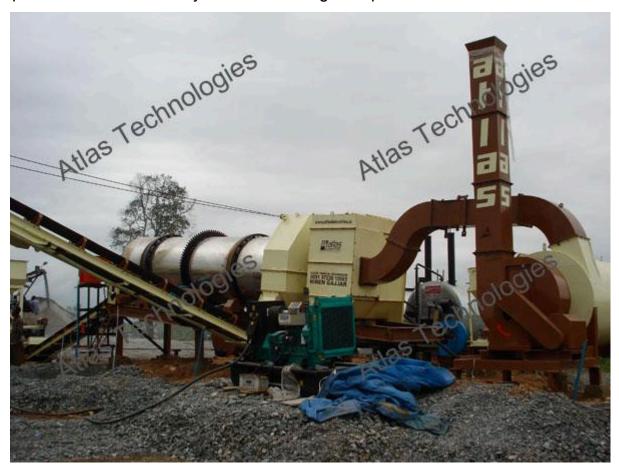

## Asphalt Drum Mix Plant Exporter – Atlas Technologies

Atlas <u>asphalt drum mix plant</u> in all aspects including superior build quality and performance. <u>Drum Mixing Plants</u> are available from 40 tph to 120 tph. The units are modular and build to last. Burner unit is fuel efficient and designed for optimal performance. It is also available in mobile version. We are looking to export of Drum Asphalt Plant in Sri Lanka, Uganda, Ethiopia and South Africa.

We manufacture asphalt mixing plants – drum type in capacities 40 tph to 120 tph. Capacities above 120 tph are available on request. Drum Mix Plants are designed for those contractors who are looking for a reliable machine which can serve them for years to come.

Mobile Asphalt Drum Mix Plants are ideal for road contractors who want to make high volumes of hot mix asphalt without compromising on the quality factor. Stationary Drum Mix Plant means that the customer will station the plant at one place and forget it. The plant by Atlas will then endlessly serve the customer with high volumes. Many of our existing customers do road work and sometimes prefer to sell the hot mix. The control panel's ability to store large number of mix recipes make the job easier for the asphalt plant operator. The control panel is with user friendly software making the operation smooth.