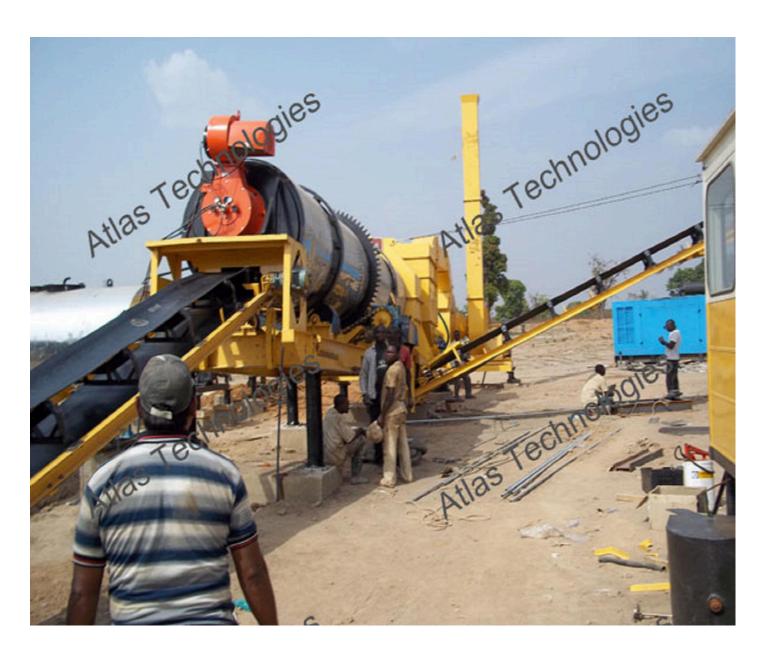

## Asphalt Drum Mix Plant Exporter – Atlas Technologies

Atlas <u>asphalt drum mix plant</u> in all aspects including superior build quality and performance. <u>Drum Mixing Plants</u> are available from 40 tph to 120 tph. The units are modular and build to last. Burner unit is fuel efficient and designed for optimal performance. It is also available in mobile version. We are looking to export of Drum Asphalt Plant in Sri Lanka, Uganda, Ethiopia and South Africa.

We manufacture asphalt mixing plants – drum type in capacities 40 tph to 120 tph. Capacities above 120 tph are available on request. Drum Mix Plants are designed for those contractors who are looking for a reliable machine which can serve them for years to come.

Mobile Asphalt Drum Mix Plants are ideal for road contractors who want to make high volumes of hot mix asphalt without compromising on the quality factor. Stationary Drum Mix Plant means that the customer will station the plant at one place and forget it. The plant by Atlas will then endlessly serve the customer with high volumes. Many of our existing customers do road work and sometimes prefer to sell the hot mix. The control panel's ability to store large number of mix recipes make the job easier for the asphalt plant operator. The control panel is with user friendly software making the operation smooth.