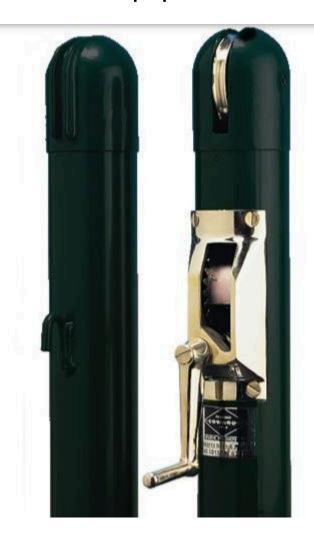

## Get Tennis Net Posts from Tennis Supplies and Equipment

Tennis Supplies and Equipment offer <u>tennis net posts</u> from the leading tennis equipment manufacturers, such as Edwards, Putterman, Douglas, HarTru, and Gamma. All tennis net posts are backed by manufacturers one-year warranties. There are many choices of net posts, but there are only two "styles" to choose from: external wind net posts and internal wind net posts. The "external" or "internal" relates to the crank mechanism. On external wind net posts, the crank mechanism is attached to the outside of the net post and the entire mechanism is "external". On "internal" wind net posts, the crank mechanism is inside the net post.