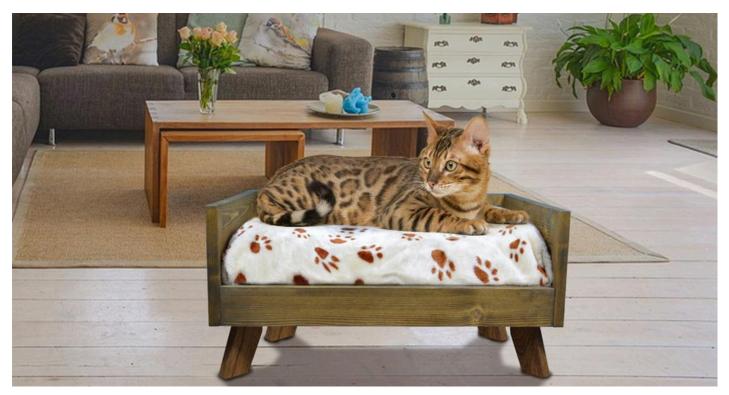

## https://www.iconicpet.com/wooden-furniture.html

Shower your pet with love and affection with this comfortable and stylish <u>wooden pet bed</u>. With a soft removable cushion, this Sassy Paws raised wooden pet bed is an ideal spot for your dog or cat to relax. Made from sustainable and durable pine wood which also features a high-quality cushion, your dog will adore this special space to sleep. Pine is a high-quality wood with medium density, solid structure and strong stability, with soft color, less penetration and a natural feel. The raised pet bed comes with advantages like stability, great finish, premium look, affordability and durability. This modern pet bed is stylish and will be a great addition to your home décor. We offer this raised wooden pet bed in different variants to fit your home decor.