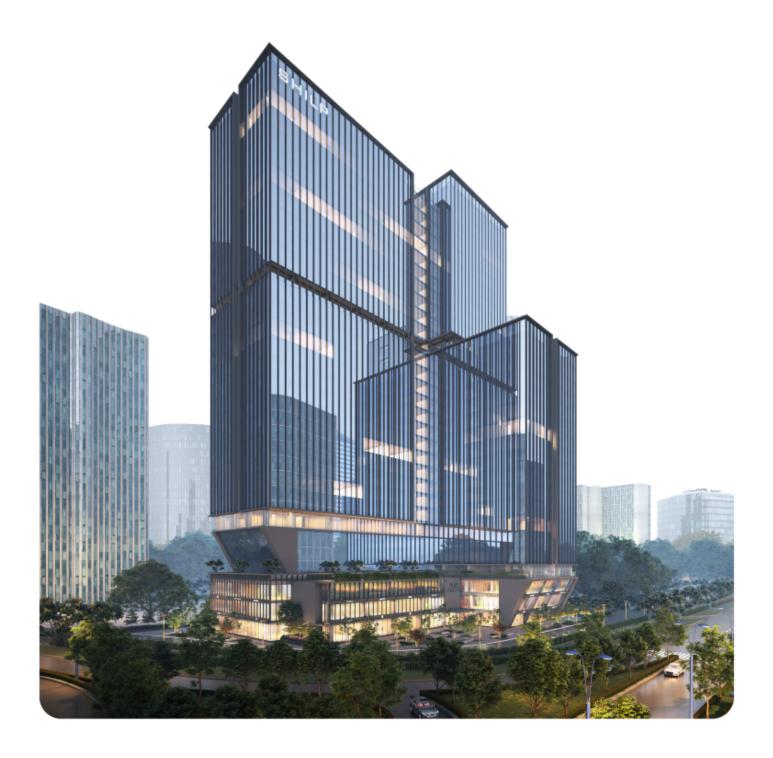

## Shilp Centrica - Commercial Office Space, Shops, and Showrooms For Sale at Gift City

Are you looking for <u>Commercial Office Space</u>, Shops, and Showrooms For Sale at Gift City? Commercial properties for sale at GIFT City in Gandhinagar offer a variety of options including office spaces, shops, and showrooms.

The building stands 29 stories high and has a unique feature on the 30th floor—a business

center, terrace garden, cafeteria, open dining, and a gym. Office sizes start at 1800 sq ft. The building is designed for efficient space utilization, featuring a double-height lounge, 10 automatic elevators, a stunning foyer, and contemporary square and rectangular offices. The building offers amenities like elevators, parking, water supply, and flooring. The project is being led by Shilp Infraprojects LLP.