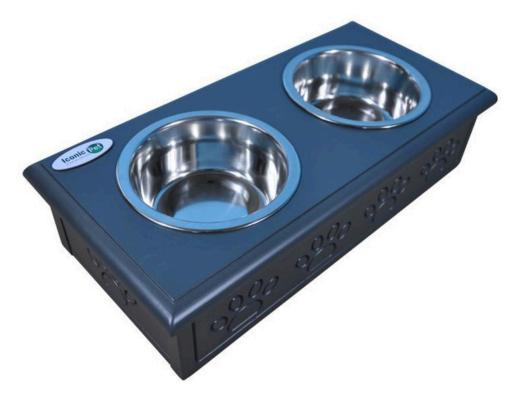

## https://www.iconicpet.com/

Featuring a comfortable design, this beautiful wooden double diner is an ideal feeder for your small dog or cat. Made from durable pine wood, the double diner holds two 16 oz stainless steel feeding bowls. Sassy Paws wooden pet double diner has colorful exterior that holds two stainless steel feeding bowls and blends with any type of home decor. The two 16 oz stainless steel bowls can be used for food, water or a combination of both for your dog or cat. The bowls are easy to clean and are dishwasher safe. Iconic Pet's Sassy Paws wooden pet double diner is a combination of durable and premium looking pine wood with stainless steel bowls, which can enhance your home's interiors. This product is ideal for puppies, small dogs, kittens and cats.