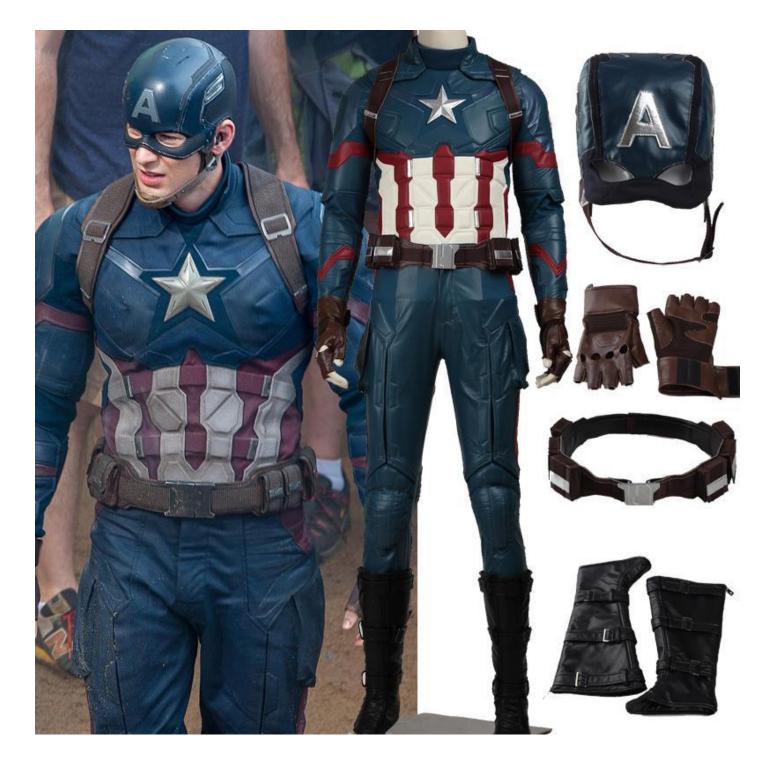

## Deadpool costume breakup:

Similar to various other modern-day superheroes, Deadpool is additionally well-appointed with an exciting <u>deadpool costume leather</u>. There are lots of parts of this costume that you have to get to look precisely like him. Allow's focus on what makes a complete Deadpool cosplay costume.

#### Mask:

As depicted in the comics and the motion picture, Deadpool wears a distinct mask to cover his marked face. If you are a Deadpool follower, you might understand just how he obtained those weird marks. His look would certainly be completely insufficient if you do not put on that mask. It is the mask that completes this character as Deadpool, so you need to get it with the costume.

# The jacket:

Everyone will concur that Deadpool has actually got a very impressive jacket. It should fit perfectly or else it would look like any kind of normal jacket used by individuals for fashion. This jacket is prepared from real soft leather that uses the user an added stylish look. This jacket is not only terrific for cosplay, yet you can additionally use it on various occasions due to the fact that it looks pretty trendy.

# Costume pants:

This costume pant comes with ideal patches to use a much more realistic charm. This red as

well as black pant is should because without it you may never ever look like Deadpool entirely.

### Utility belt:

This anti-hero character is very trendy because he uses an utility belt, geared up with pouches for holding weapons. This belt's clasp is unique because it looks like the logo design most of us have actually seen in the Deadpool comics.

#### Handwear covers:

Just like other elements of the costume, Deadpool uses red and also black handwear covers. These gloves work to offer a great hold when our hero uses his sword as well as other tools. So, the gloves are a vital part of the costume.

### Boots:

Elegant red and black boots make Deadpool cosplay costume look trendy and truly one-of-a-kind. Check out my web page: <a href="https://docs.pig/https://docs.pig/https://docs.pig/https://docs.pig/https://docs.pig/https://docs.pig/https://docs.pig/https://docs.pig/https://docs.pig/https://docs.pig/https://docs.pig/https://docs.pig/https://docs.pig/https://docs.pig/https://docs.pig/https://docs.pig/https://docs.pig/https://docs.pig/https://docs.pig/https://docs.pig/https://docs.pig/https://docs.pig/https://docs.pig/https://docs.pig/https://docs.pig/https://docs.pig/https://docs.pig/https://docs.pig/https://docs.pig/https://docs.pig/https://docs.pig/https://docs.pig/https://docs.pig/https://docs.pig/https://docs.pig/https://docs.pig/https://docs.pig/https://docs.pig/https://docs.pig/https://docs.pig/https://docs.pig/https://docs.pig/https://docs.pig/https://docs.pig/https://docs.pig/https://docs.pig/https://docs.pig/https://docs.pig/https://docs.pig/https://docs.pig/https://docs.pig/https://docs.pig/https://docs.pig/https://docs.pig/https://docs.pig/https://docs.pig/https://docs.pig/https://docs.pig/https://docs.pig/https://docs.pig/https://docs.pig/https://docs.pig/https://docs.pig/https://docs.pig/https://docs.pig/https://docs.pig/https://docs.pig/https://docs.pig/https://docs.pig/https://docs.pig/https://docs.pig/https://docs.pig/https://docs.pig/https://docs.pig/https://docs.pig/https://docs.pig/https://docs.pig/https://docs.pig/https://docs.pig/https://docs.pig/https://docs.pig/https://docs.pig/https://docs.pig/https://docs.pig/https://docs.pig/https://docs.pig/https://docs.pig/https://docs.pig/https://docs.pig/https://docs.pig/https://docs.pig/https://docs.pig/https://docs.pig/https://docs.pig/https://docs.pig/https://docs.pig/https://docs.pig/https://docs.pig/https://docs.pig/https://docs.pig/https://docs.pig/https://docs.pig/https://docs.pig/https://docs.pig/https://docs.pig/https://docs.pig/https://docs.pig/https://docs.pig/https://docs.pig/https://docs.pig/https://docs.pig/https://docs.pig/https://docs.pi