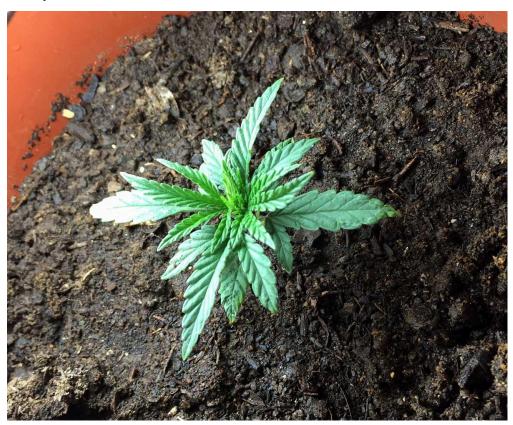

The location you must plant the seeds must be outdoors, to guarantee the sunshine and the fresh air. However this is generally impossible, and so you can thoroughly produce some sort of a greenhouse in an indoor location. If you consider example your home, the spaces where you plan to plant the Cannabis seeds and to grow them should be painted in white. Next, the floor must be covered in plastic foil, because after watering the plants, the liquid can destroy the parquet or anything you have there.