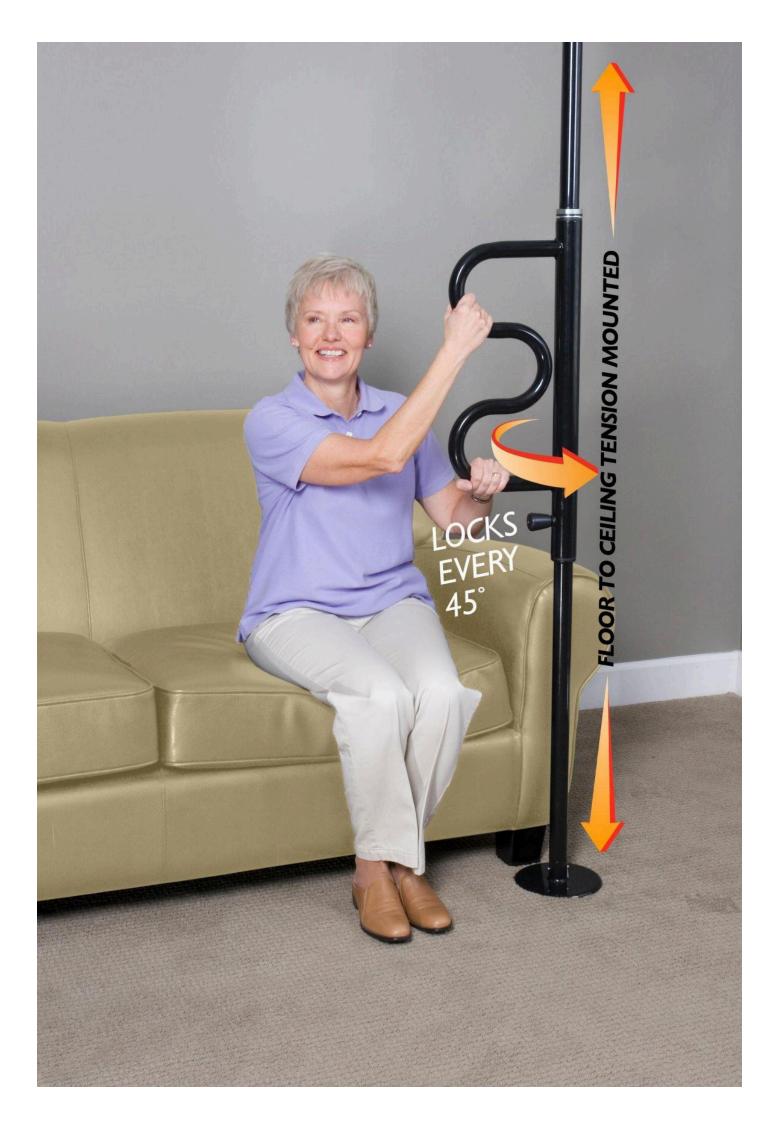

Daily Care For Seniorsjings you Hander's Security Pole & Curve Grab Bar providing te, secure support for sitting, standing or

Daily Care For Seniors brings you Stander's Security Pole & Curve Grab Bar providing safe, secure support for sitting, standing or transferring. The slim design makes for an easy fit in tight spaces. It can be installed between the bathtub and the toilet, placed at your bedsid The post <u>Daily Care For Seniors brings you Stander's Security Pole & Curve Grab Bar providing safe, secure support for sitting, standing or appeared first on Home Living Aid.</u>