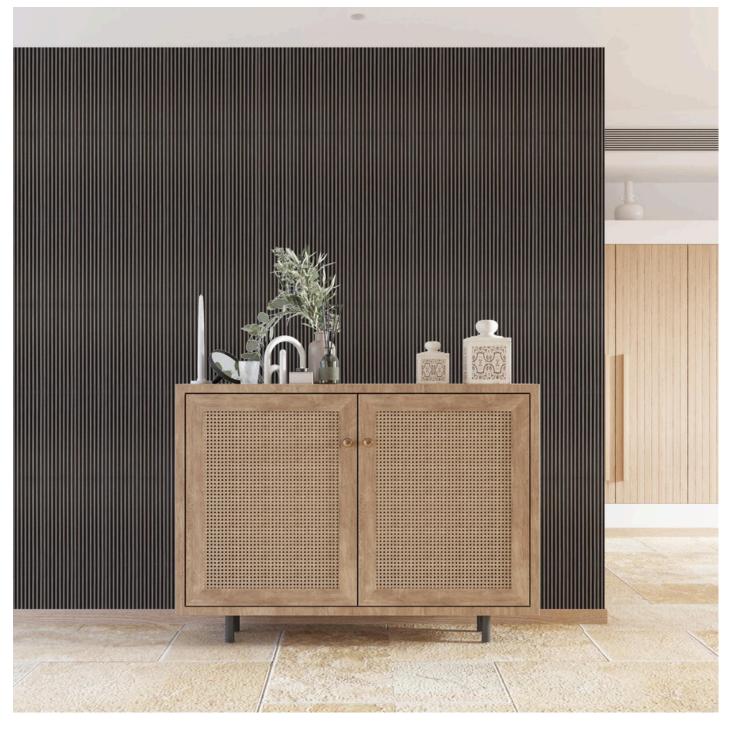

# 1. The Versatility of Grey Louvers

Grey finish louvers have gained immense popularity in recent years due to their versatility and ability to complement various home interior styles. The neutral and sophisticated appeal of grey blends seamlessly with both modern and traditional settings. Whether you're aiming for a minimalist, industrial, or coastal look, grey louvers can effortlessly adapt to your desired theme.

Unlike white louvers, which can sometimes appear stark or overly bright, grey louvers provide a soft and calming effect in your living spaces. The subdued tones of grey create a cozy and inviting atmosphere, making them an excellent choice for bedrooms, living rooms, and even kitchens.

## 3. The Popularity of Grey Louvers in Modern Homes

In contemporary home design, grey finish louvers have become a design staple. The clean lines and minimalist aesthetics of modern interiors are perfectly complemented by the understated elegance of grey louvers. When paired with sleek furniture and a neutral color palette, grey louvers create a harmonious and visually appealing living space. Furthermore, grey louvers serve as excellent room dividers in open-concept homes, providing privacy without compromising the sense of spaciousness. Their ability to filter light allows for the creation of dynamic lighting effects, adding depth and dimension to your interior.