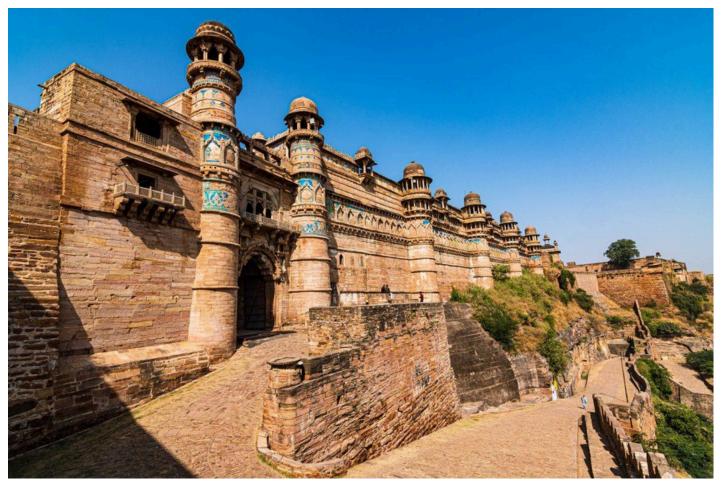

## **Gwalior Fort**

Gwalior Fort stands as a sentinel of history. Dominating the city's skyline, Gwalior Fort's roots trace back to the 8th century, evolving through different rulers, including the Tomars, Mughals, and Marathas. The fort's enduring appeal lies in its amalgamation of architectural styles, showcasing influences from various periods. One of the most iconic structures within Gwalior Fort is the Man Singh Palace, built during the rule of Raja Man Singh Tomar in the 15th century. For more, visit the link below: