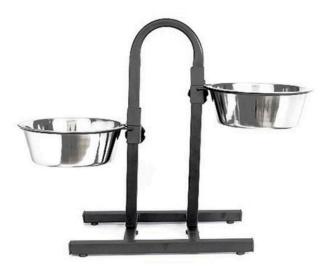

## https://www.iconicpet.com/cat-products.html

- Iconic Pet Stainless Steel Adjustable Double Diner is high in quality, durable and easy to clean
- The height of individual bowl can be adjusted seperatly to different levels
- This adjustable pet double diner features two stainless steel bowls that fit securely in a sturdy frame made of Wrought Iron
- Bowls height can be easily adjusted to different heights with the help of screw clamps and special lock system that holds pet dishes in place
- Adjustable height of the bowls allows the diner to grow with any dog, so he can eat comfortably at any age