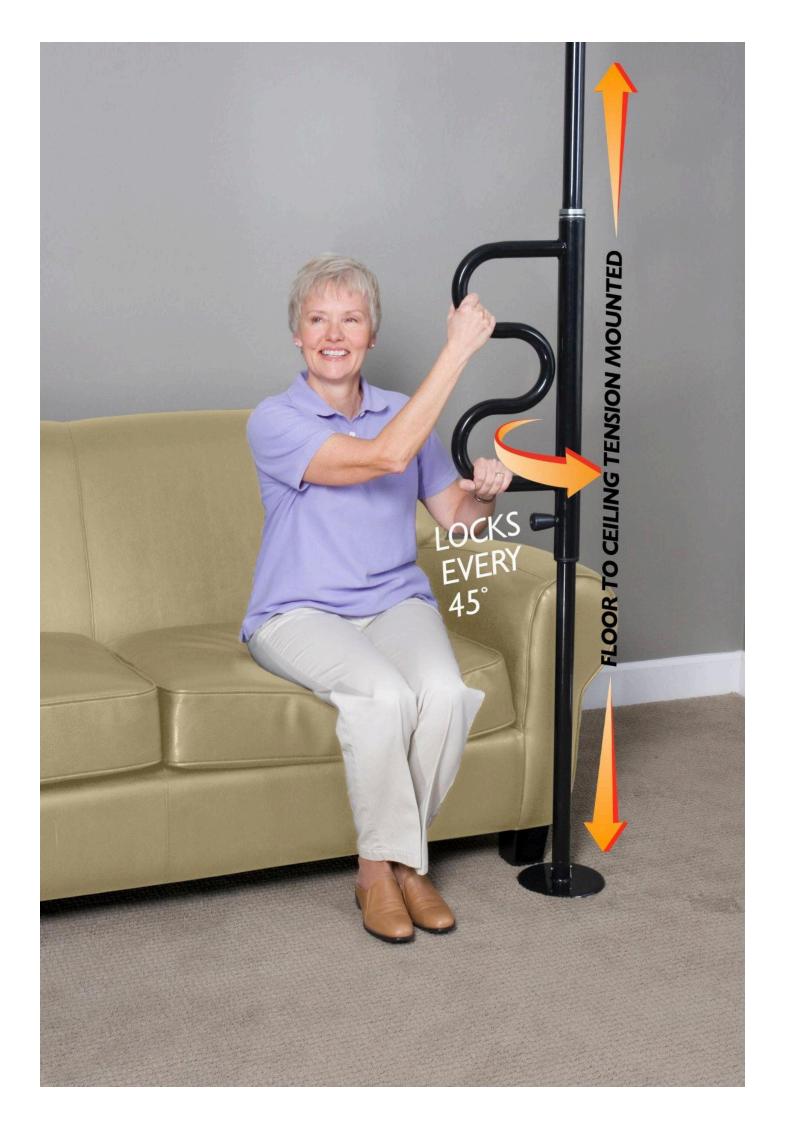

Daily Care For Seniors jings you Hander's Security Pole & Curve Grab Bar providing mole, secure support for sitting, standing or

Daily Care For Seniors brings you Stander's Security Pole & Curve Grab Bar providing safe, secure support for sitting, standing or transferring. The slim design makes for an easy fit in tight spaces. It can be installed between the bathtub and the toilet, placed at your bedsid The post Daily Care For Seniors brings you Stander's Security Pole & Curve Grab Bar providing safe, secure support for sitting, standing or appeared first on Home Living Aid.