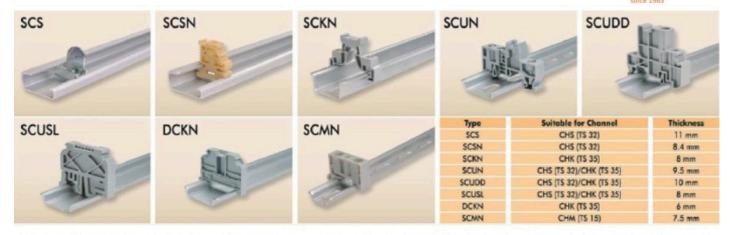

### • End Clamps:

End Clamps are used to securely retain terminal blocks on mounting rails. End Clamps come in a variety of sizes, forms, and styles. Elmex End Clamps are typically composed of mild steel with dual plating or polyamide.

#### DIN Rail Channels:

DIY Rail Channels are commonly used to mount terminal blocks, control panels, and circuit breakers. Gauging is performed during the manufacturing process of DIN Rail Channels because dimensional correctness of DIN Rail Channels is critical.