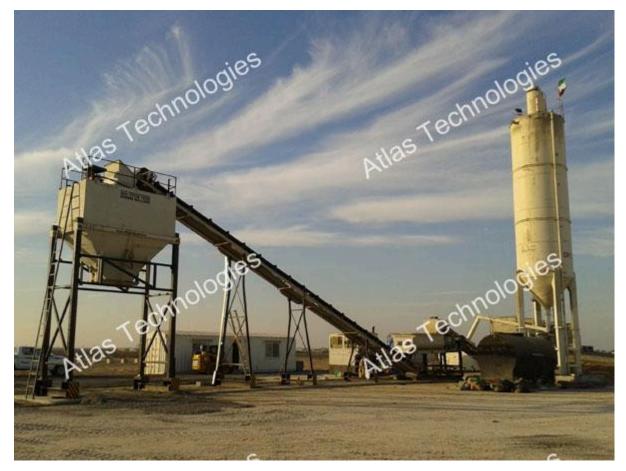

## Wet mix plant exporter - Atlas Technologies

Atlas wet mix macadam plant is designed for road contractors who are every looking for a strong and reliable machine for their important construction projects. Each component is designed with precision and care to ensure that the customer enjoys the functioning and utilizes the plant to maximum. Available <u>WMM Plants</u> in capacities 100 tph, 160 tph and 200 tph the contractor has wide options to go as per his project requirement. Wet Mix Plant will help customers make a homogenous mix of base or sub base layers before laying of hot mix asphalt.