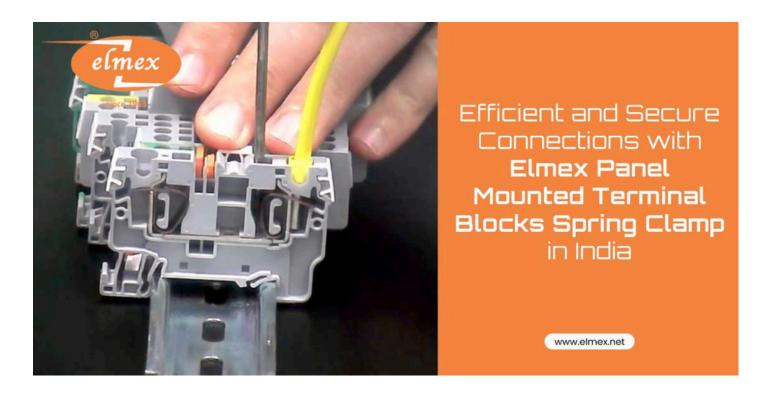

## Efficient and Secure Connections with Elmex Panel Mounted Terminal Blocks Spring Clamp in India

Elmex is a leading provider of innovative and reliable electrical connectivity solutions, and their panel mounted terminal blocks with spring clamp in India are no exception. These terminal blocks offer a secure and efficient way to connect wires in various industrial and commercial applications.

The spring clamp design of the Elmex <u>panel mounted terminal blocks</u> allows for quick and easy installation, as wires can be inserted and removed without the need for any tools. This feature saves time and reduces the risk of damage to wires and equipment during installation.