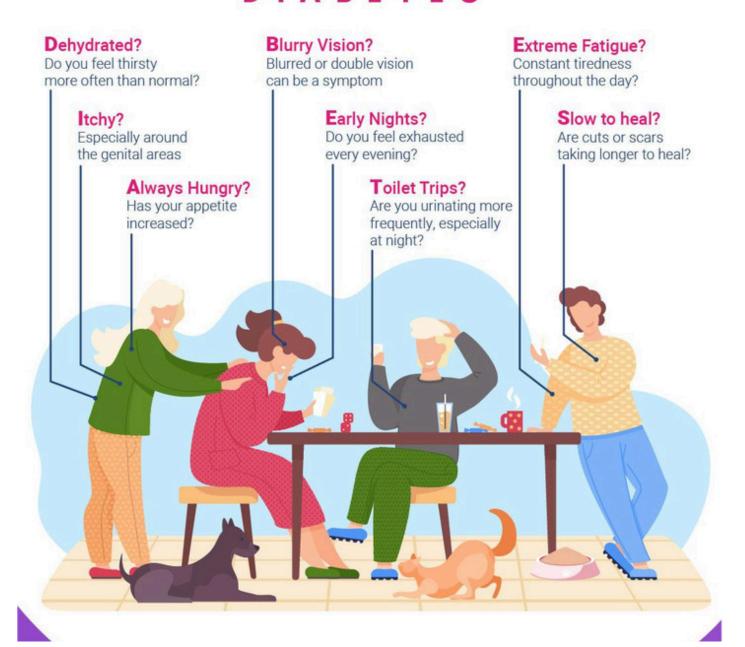

## Think D·I·A·B·E·T·E·S

If you have recently been diagnosed with Type 2 diabetes and you are struggling to find a Life Insurance policy that covers you, we can help.

70% of customers declined elsewhere get accepted through us.