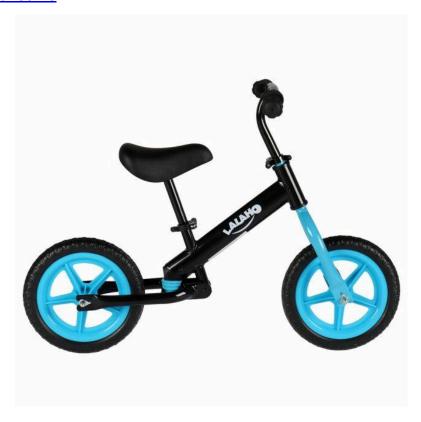

## Baby Balance Bike Kids Training Bicycle Height Adjustable No-Pedal Learn To Ride

## Features:

- 1. The kid's balance bike is easy to assemble, adults only need a few minutes to complete the installation
- 2. This balance bike can train children's balance ability, and the children will be more confident and strong
- 3. EVA foam wheel is more portable and does not need to be inflated, with good puncture resistance
- 4. This balance bike is light and strong, with good shock absorption
- 5. The balance bike equipped with Non-slip handle grips and a comfortable padded seat Visit: <a href="https://bit.ly/3b15aHs">https://bit.ly/3b15aHs</a>