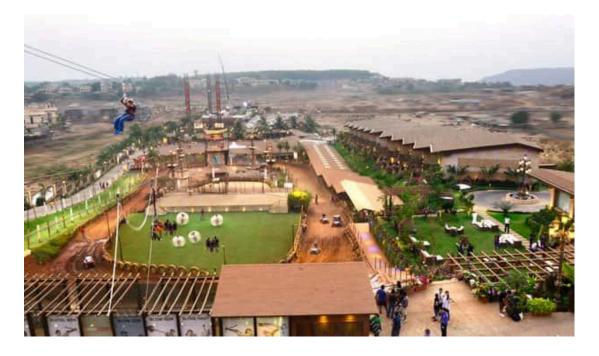

• Della Adventure Park: It is one of the largest extreme adventure parks with 50 plus adventure activities. In this adventure park, you will experience India's only Swoop swing that offers you a full-of-life experience. So, make sure that you do not miss out on adrenaline-pumping adventure activities like Ejector, Motocross dirt bike riding, Archery, and Rappelling.