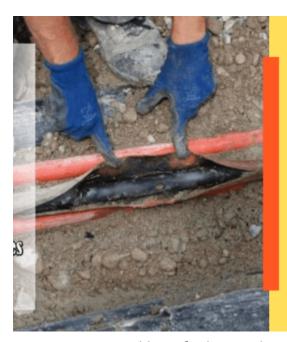

HTTP://ELECTRICENGINEE R13.COM/

Defects, types, causes and how faults can be detected in the cable through various tests. Introduction to defects in cables When electrical energy is generated at the stations of the parish, it is distributed to different loads, ie cities, towns and villages for consumption. The process involves increasing the voltage to reduce energy loss in... Read More »