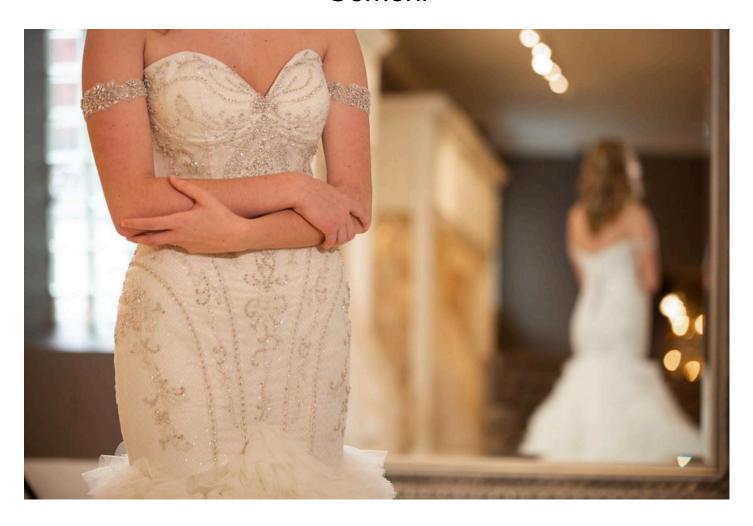

## Gemeni on the Bride

Gemeni is perfect at showcasing a bride's curves or giving a less curvy bride the illusion of an hourglass figure. This is all strategically done by the way the beading is designed. How it curves around the hip and bust line. Even if the bride is petite the beading gives the illusion of length by being heavier on top and then vertically thinning out. The sweetheart neckline is very flattering and showcases the clavicles. For a more romantic feel, the detachable Swarovski beading cuff is a perfect addition. And of course the train! It is so dramatic and the way the tulle is textured makes it look like you're on a cloud. It is so effortlessly breathtaking as you walk down the aisle. You may think this is a high maintenance train but on the contrary it is very easy. The weight and the texture of the train help keep it extended and looking glamorous.