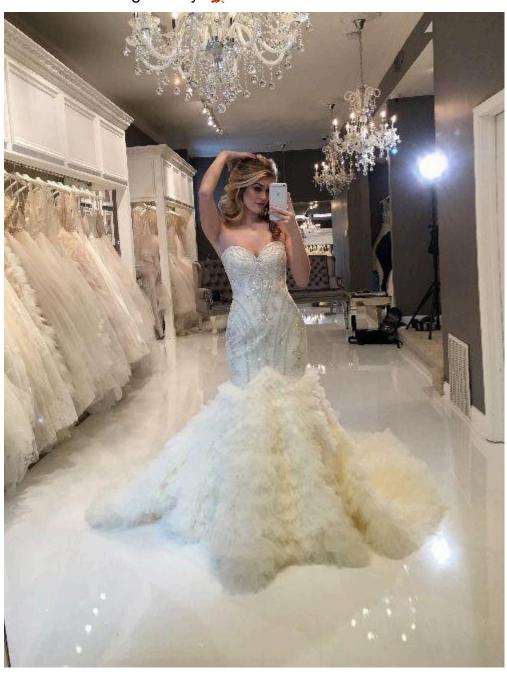

## Gemeni on the Bride

Gemeni is perfect at showcasing a bride's curves or giving a less curvy bride the illusion of an hourglass figure. This is all strategically done by the way the beading is designed. How it curves around the hip and bust line. Even if the bride is petite the beading gives the illusion of length by being heavier on top and then vertically thinning out. The sweetheart neckline is very flattering and showcases the clavicles. For a more romantic feel, the detachable Swarovski beading cuff is a perfect addition. And of course the train! It is so dramatic and the way the tulle is textured makes it look like you're on a cloud. It is so effortlessly breathtaking as you walk down the aisle. You may think this is a high maintenance train but on the contrary it is very easy. The weight and the texture of the train help keep it extended and looking glamorous.

## Gemeni as the Favorite

This gown is a showstopper! No matter what lighting you are in you will sparkle. Gemeni brings out a bride's confidence and reinforces that this is her big day. When wearing this wedding dress she feels sexy, sophisticated and stunning. Not to mention comfortable. With the internal boning she knows she can eat at her wedding and still maintain the tiniest waist. Also, with the built-in bra band, she knows her strapless gown is not going to falter and she can dance the night away.