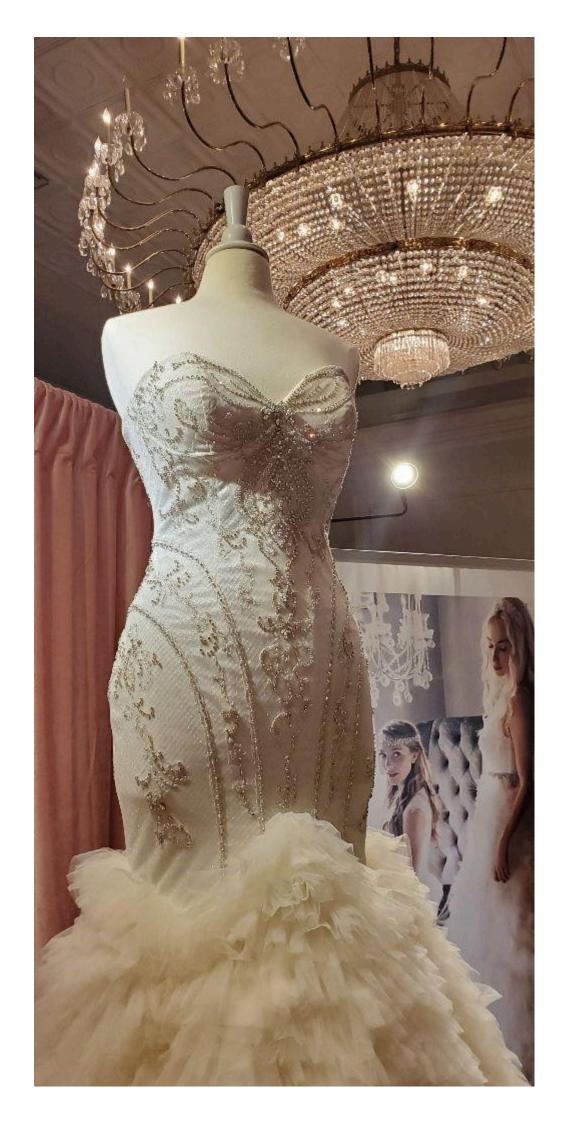

## Gemeni on the Hanger

Gemeni is a beautifully beaded mermaid gown with a fun dramatic textured skirt. The beading is composed of Swarovski crystals. We all love the look of an off the shoulder gown but hate

the restriction that it causes. Winnie has found the perfect compromise and made detachable Swarovski beaded cuffs. This gives you the option to have the look of an off the shoulder and then remove it when you want more freedom to raise the roof.