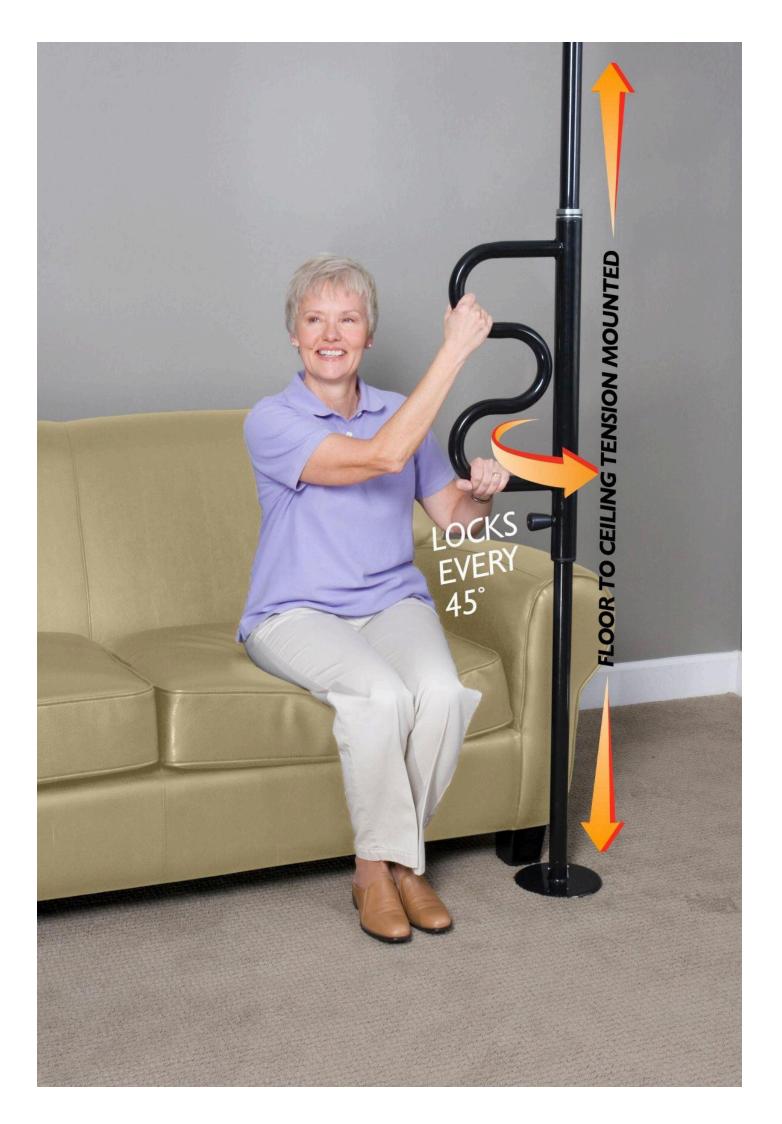

Daily Care For Seniorsjings you Hander's Security Pole & Curve Grab Bar providing fe, secure support for sitting, standing or

Daily Care For Seniors brings you Stander's Security Pole & Curve Grab Bar providing safe, secure support for sitting, standing or transferring. The slim design makes for an easy fit in tight spaces. It can be installed between the bathtub and the toilet, placed at your bedsid The post <u>Daily Care For Seniors brings you Stander's Security Pole & Curve Grab Bar providing safe, secure support for sitting, standing or appeared first on Home Living Aid.</u>