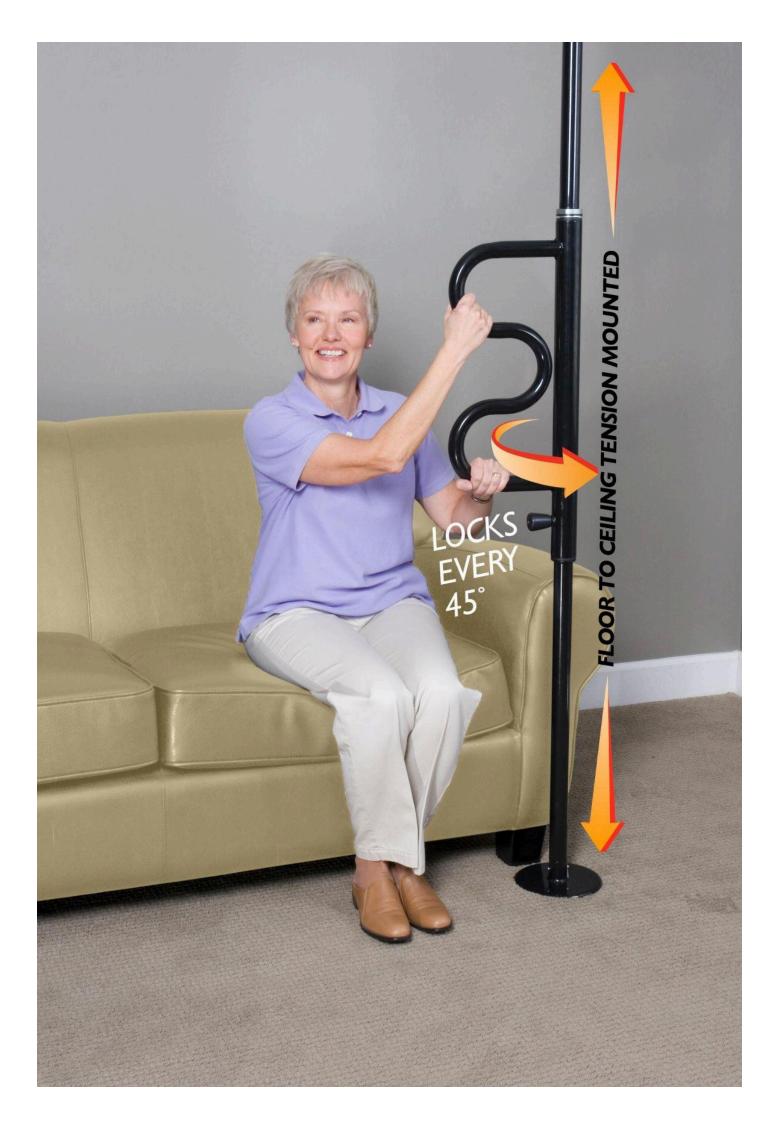

Daily Care For Seniorsbrings youStander's Security Pole & Curve Grab Bar providingsafe secure support for sitting standing or

Daily Care For Seniors brings you Stander's Security Pole & Curve Grab Bar providing safe, secure support for sitting, standing or transferring. The slim design makes for an easy fit in tight spaces. It can be installed between the bathtub and the toilet, placed at your bedsid The post <u>Daily Care For Seniors brings you Stander's Security Pole & Curve Grab Bar providing safe, secure support for sitting, standing or appeared first on Home Living Aid.</u>