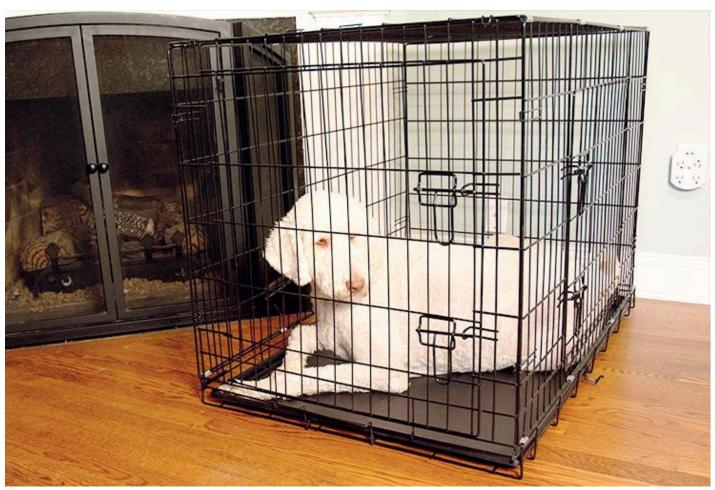

## https://www.iconicpet.com/dog-products.html

Iconic Pet's Double Door Crate is excellent for training your puppy or dog. These crates are made of heavy duty wire gauge and include two doors, divider panel with ABS plastic or metal pan on the bottom. Double door design allows easy access from front & side ways. Side door allows flexibility so the pets's home can be placed in the most convenient location. This bottom removable pan makes it easy to clean. The divider confines your puppy to a smaller area for training, while they are growing, and allows you to adjust the space as your puppy grows. Iconic Pet's crates are designed with your dogs utmost safety, security and comfort in mind. Corners are rounded for ultimate safety.