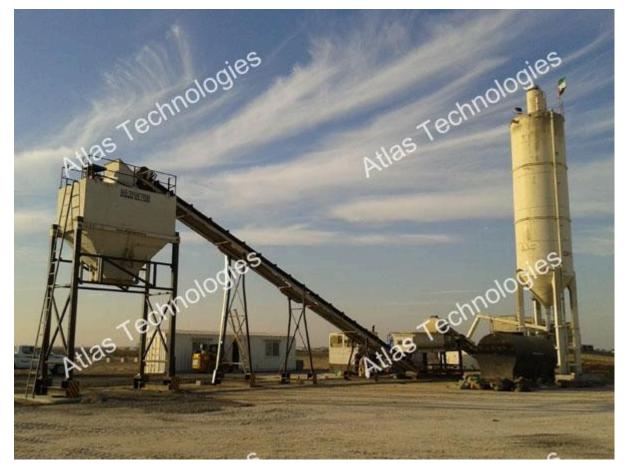

## Wet Mix Macadam Plant Supplier - Atlas Technologies

Atlas <u>wet mix macadam plant</u> is designed for road contractors who are every looking for a strong and reliable machine for their important construction projects. Each component is designed with precision and care to ensure that customer enjoys the functioning and utilizes the plant to maximum.

Available <u>WMM Plants</u> in capacities 100 tph, 160 tph and 200 tph the contractor has wide options to go as per his project requirement. Wet Mix Plant will help customers make homogenous mix of base or sub base layers before laying of hot mix asphalt.