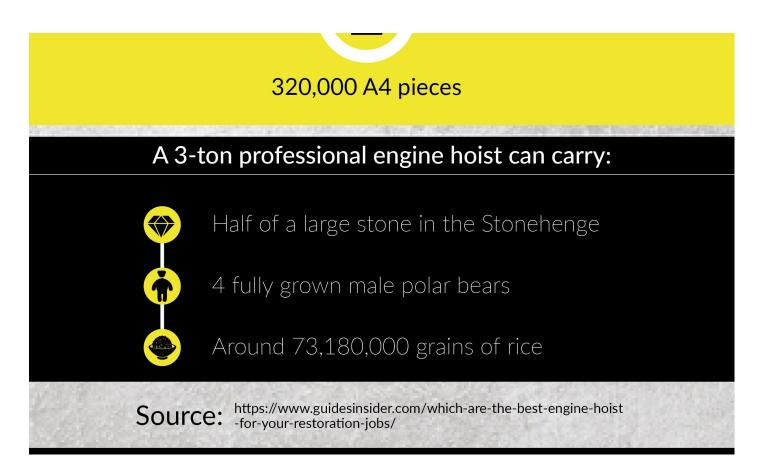

## *How You Can Choose* THE BEST ENGINE HOIST TO BUY

When you want to get a good hoist, you have to know what they are supposed to carry and how much power they need to have. There are so many types of hoists out there that it can be very confusing to choose which one would be the best.



## Knowing More About How Hoists Work

You can always find the best engine hoist once you are aware of what they should do and how they can carry things. There are also other factors that can affect your decision such as the items you wish it to carry and where you will use it for.

## A 1-ton professional engine hoist can carry:





## **Best Engine Hoist**

The market for electric adjustable bed is quickly booming. There is a growing demand for this comfortable and easily <u>engine hoist</u> as a lot of people are beginning to see the benefits and the need for getting enough sleep for their overall health condition. This type of bed is proven to be a good sleep booster.