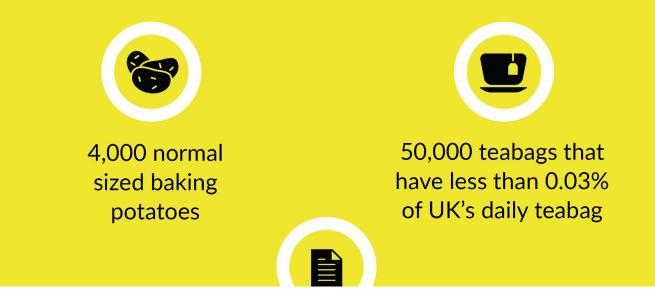

## *How You Can Choose* THE BEST ENGINE HOIST TO BUY

When you want to get a good hoist, you have to know what they are supposed to carry and how much power they need to have. There are so many types of hoists out there that it can be very confusing to choose which one would be the best.



## Knowing More About How Hoists Work

You can always find the best engine hoist once you are aware of what they should do and how they can carry things. There are also other factors that can affect your decision such as the items you wish it to carry and where you will use it for.

## A 1-ton professional engine hoist can carry:





## **Best Engine Hoist**

The market for electric adjustable bed is quickly booming. There is a growing demand for this comfortable and easily <u>engine hoist</u> as a lot of people are beginning to see the benefits and the need for getting enough sleep for their overall health condition. This type of bed is proven to be a good sleep booster.